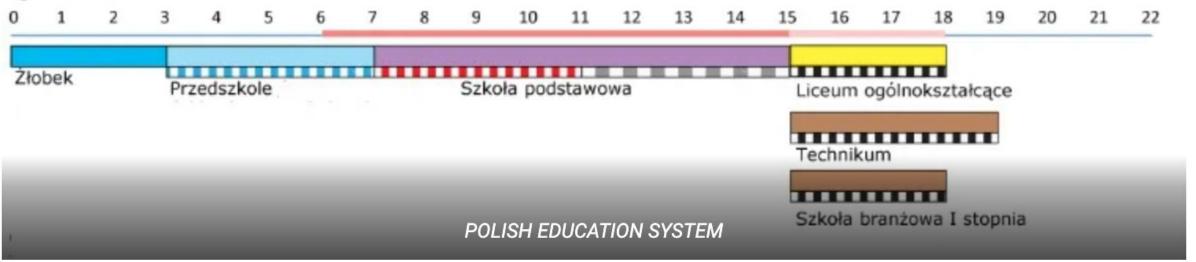

## EDUCATION IN POLAND

żłobek – creche; przedszkole – kindergarten; szkoła podstawowa – primary school; liceum ogólnokształcące – secondary general education school;

technikum - technical (vocational) secondary school; szkoła branżowa I stopnia - vocational school (I stage)