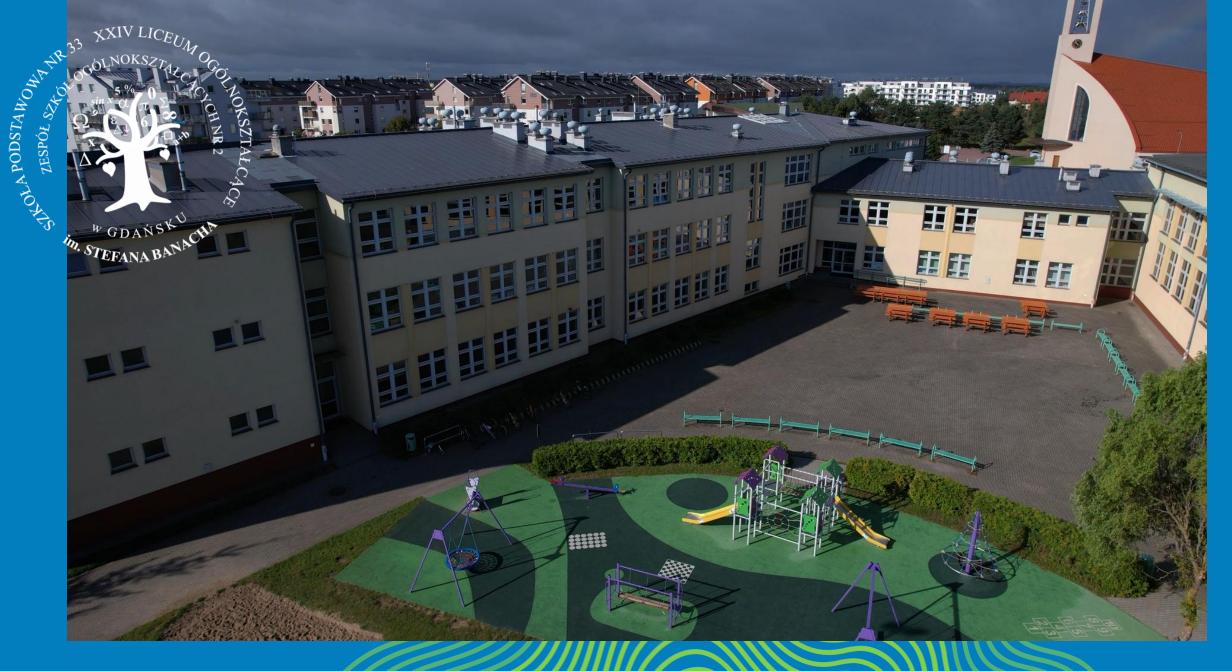

## **ZSO NR 2:**

- Szkoła Podstawowa nr 33 im. Stefana Banacha &
- Liceum nr 24 im. Stefana Banacha

## **Our school**

- motto: For the world, for the people, for ourselves.
- 983 students
- 116 teachers,
- quite a modern building (2004),
- well-equipped classrooms,
- impressive sports facilities,
- two ICT labs,
- library,
- canteen,
- cafe.