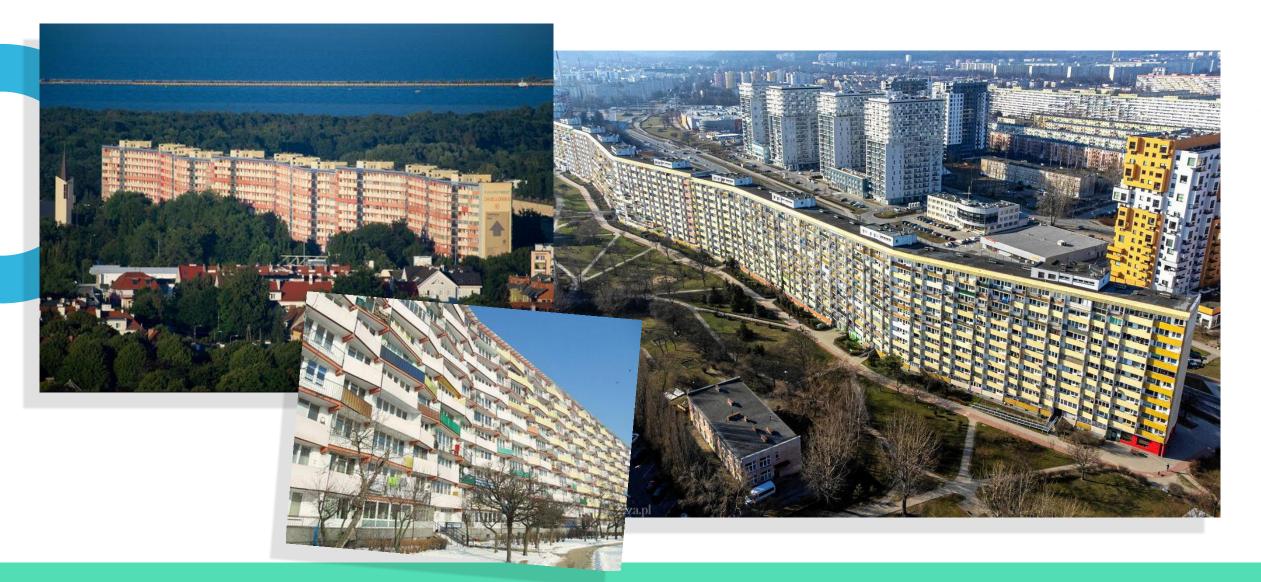

#### Funfact

"Falowiec"-the longest block of flats in Europe. It is almost 1 kilometer long, and it is home to more than 5,000 people, it is located in neighbourhood Przymorze, which means "close to the sea". Its shape resembles the sea wave.