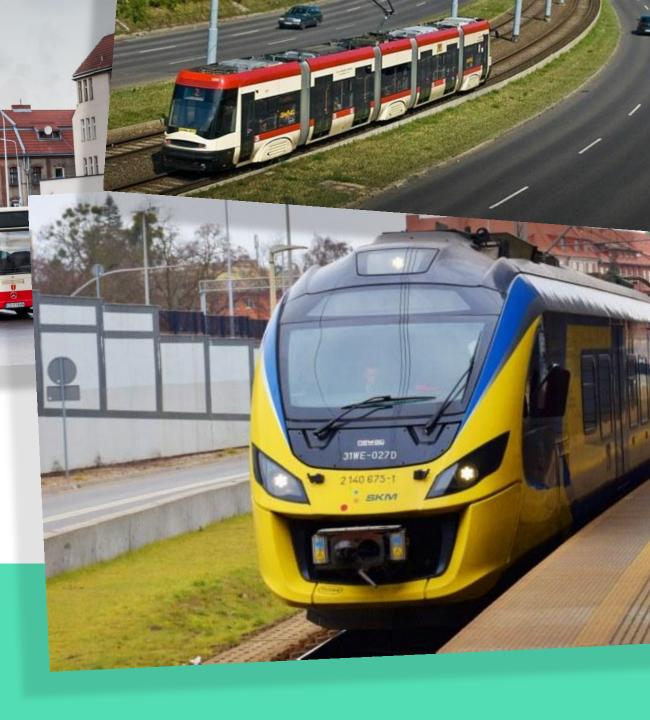

## Our city

Gdańsk has a good public transportation system. It contains buses, trams and even trains.

#### Transport