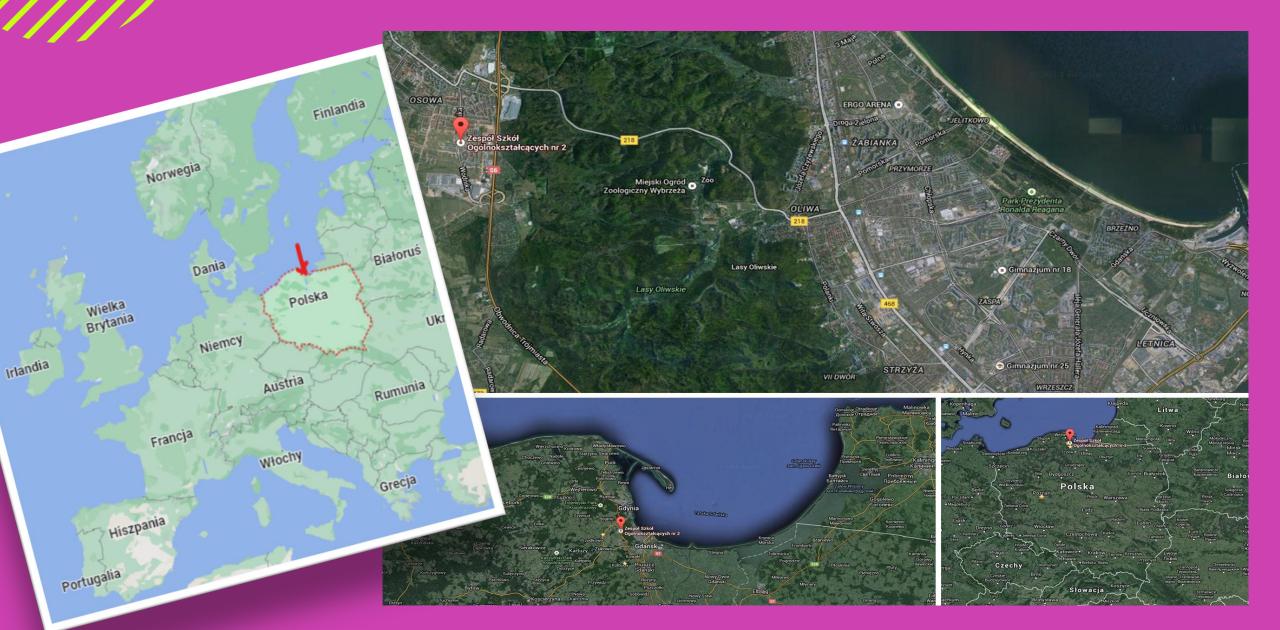

## **OUR LOCATION**

GDAŃSK

Gdańsk is one of the main cities in Poland with rich history and traditions. It's also the biggest city in Tricity and in the whole country also it is the place where WWII started.