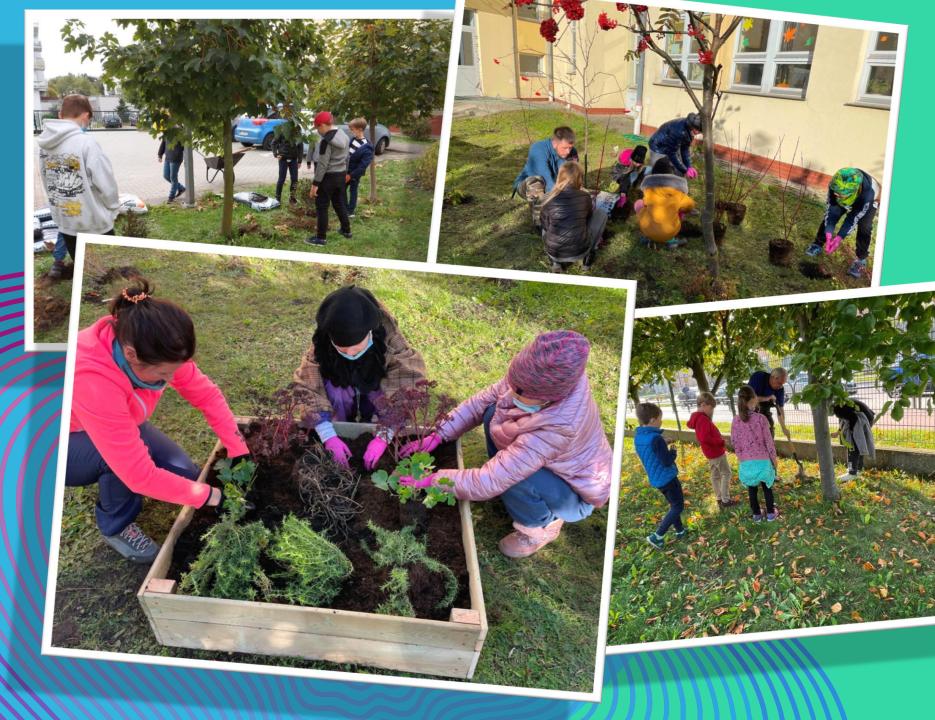

# Ecology in our school

- We learn about being ecologic on English, Biology and Geography lessons
- We recycle trash
- We clean our neighbourhood on "Earth Day"
- We take part in green competitions
- We have a lot of plants in our school